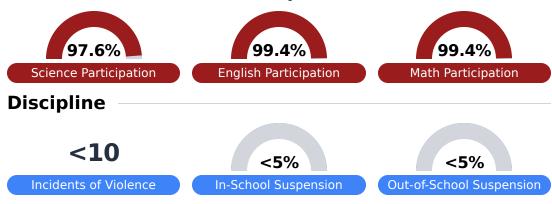

## **Student Assessment Participation**

**Other Data** 

**11.6**%

Chronic Absenteeism