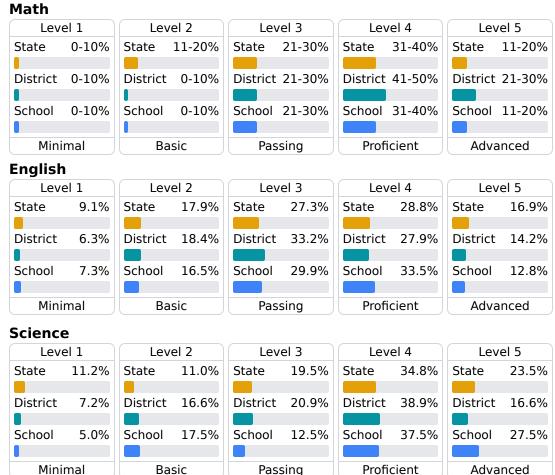

## **Detailed Assessment and Other Data**

## **Student Performance**

The following information shows each level of student performance on statewide assessments.