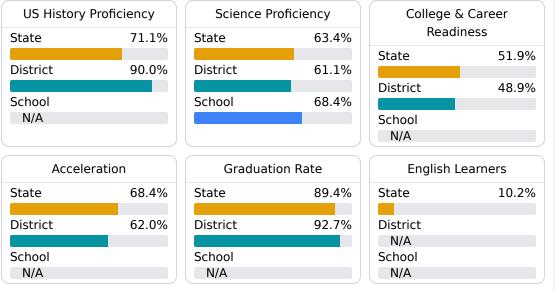

#### **Other Measures**

Other measurements of student performance that factor into the accountability grade.

**Teacher Data** 

22.8

To access user guide and see more detailed information, please visit https://msrc.mdek12.org. Last updated 09/17/2024.