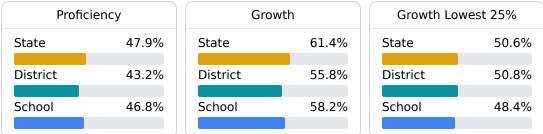

#### English

Measurements of student performance on the statewide English language arts (ELA) assessment.