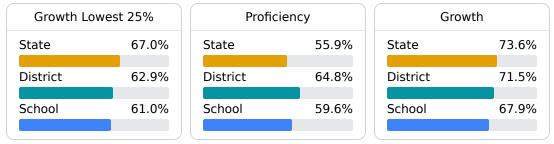

# School Report Card 2023 - 2024

For more detailed information, please visit https://msrc.mdek12.org.



Richton, MS 39476

cblackledge@richton.k12.ms.us

# **School Accountability Grade Components**

Mississippi's accountability system assigns "A" through "F" letter grades for schools and districts. Grades are based on student achievement, student growth, student participation in testing, and other academic measures.

## Math

Measurements of student performance on the statewide math assessment.



#### English

Measurements of student performance on the statewide English language arts (ELA) assessment.



#### **Other Measures**

Other measurements of student performance that factor into the accountability grade.





**Teacher Data** 

22.8

To access user guide and see more detailed information, please visit https://msrc.mdek12.org. Last updated 09/17/2024.



## **Detailed Assessment and Other Data**

## **Student Performance**

The following information shows each level of student performance on statewide assessments.



## **Student Assessment Participation**



**Other Data** 

**11.6**%

Chronic Absenteeism